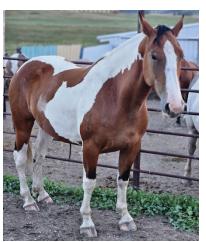

## 070 Paper Trail

Owner: Bill Carlisle 4 yr. old Paint Mare

Bareback Left Hand Delivery

This mare is out of Lunatic High 5050 which is out of Lunatic Fringe. The mother is a Burch bred mare 9440. She is going to be a big mare. We just started her this year. Dummy bucked her twice, bucked her once in the saddle bronc and twice in the ranch broncs. She is coming along really well.