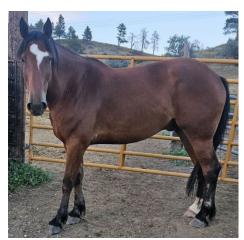

## 658 Bay Bomber

Owner: Bill Carlisle 8 yr. old Bay Gelding

Saddle Bronc Left Hand Delivery

He is out of Holloway mare and Buckmaster stud called Wagon Boss. We have been bucking him for 4 years in the saddle bronc & ranch bronc. This horse has lots of power and scores great. Just needs to go on and buck. Very easy to be around.