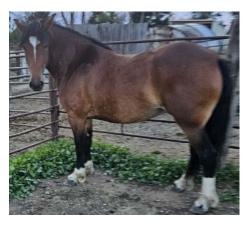

## BILL CARLISLE

88 Party Buff

Owner: Bill Carlisle 6 yr. old Bay Mare

Bareback Left Hand Delivery

Look at this mare, she will be a great addition to your string of horses. The riders love to draw this horse. We have been bucking her for 4 years, she scores from mid to high 80's every time. Somebody needs to go on with her, she loves

her job. We don't get many bareback riders where we are located. This mare is out of Party Time, a Tooke stud & a Buffington mare 911.