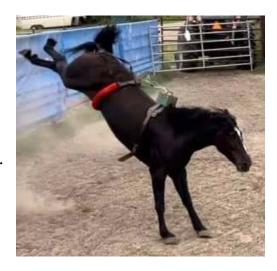

## SHANE FRANKLIN

03

Owner: Shane Franklin 4 yr. old Black Gelding

Out of 534 Blue Print (Franklin bred top & bottom) x 900 Roan Feathers. Jumps and bucks, makes the right tracks. Lots of potential. 3 dummy trips.