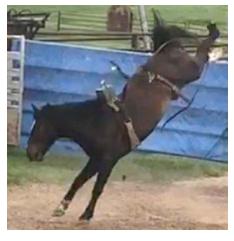

## 05

Owner: Shane Franklin 4 yr. old Bay Mare

Out of 61 (ranch raised Franklin mare) x 900 Roan Feathers. Dummy bucked. Unfortunately we did not get a video of this horse.

06

Owner: Shane Franklin 4 yr. old Brown Gelding