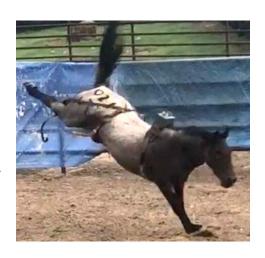

## 05

Owner: Shane Franklin 4 yr. old Bay Mare

Out of 61 (ranch raised Franklin mare) x 900 Roan Feathers. Dummy bucked. Unfortunately we did not get a video of this horse.

06

Owner: Shane Franklin 4 yr. old Brown Gelding