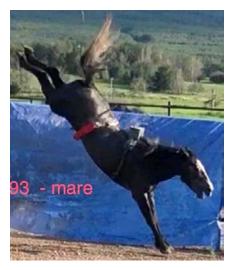

Out of 407 Feel Good Ripple – CFR mare, ranch raised and by 901 Blue Rocket (T44 Blue Too x Majestic Rocket). 3 dummy trips.

**93**Owner: Shane Franklin
5 yr. old Grey Mare

Out of 205 (John Barnes stud x T63 Blue Shadows – CFR mare and sired by Wolfie. Excellent broodmare potential or take her to the rodeo. 3 dummy trips.