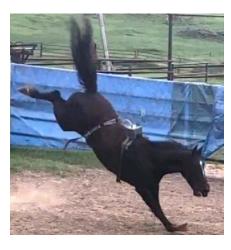

## SHANE FRANKLIN

03

Owner: Shane Franklin 4 yr. old Black Gelding

Out of 534 Blue Print (Franklin bred top & bottom) x 900 Roan Feathers. Jumps and bucks, makes the right tracks. Lots of potential. 3 dummy trips.