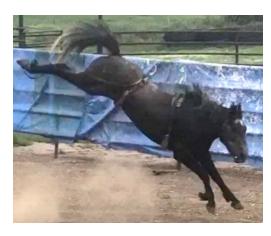

Owner: Shane Franklin

4 yr. old Bay Gelding

Out of a Calvin McDonald bred mare x 900 Roan Feathers. McDonald horses always buck, this one should too! Dummy bucked.

024

Owner: Shane Franklin 4 yr. old Grey Gelding