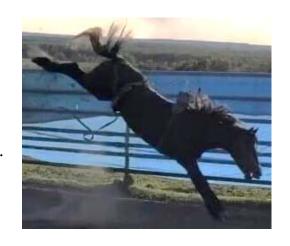

## SHANE FRANKLIN

03

Owner: Shane Franklin 4 yr. old Black Gelding

Out of 534 Blue Print (Franklin bred top & bottom) x 900 Roan Feathers. Jumps and bucks, makes the right tracks. Lots of potential. 3 dummy trips.